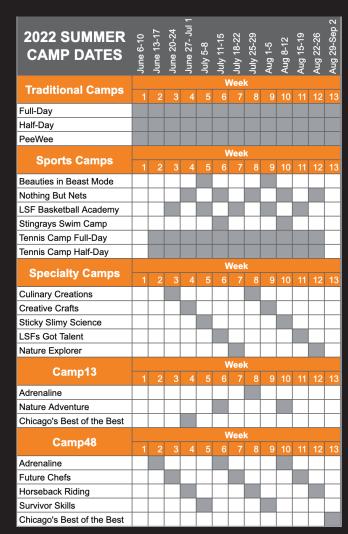

#### TRADITIONAL CAMPS

Our Traditional Day Camps are our largest and most popular camp offerings. With weekly themes, dress-up days, fun field trips, and wacky counselors to lead games and activities, this variety camp is sure to keep your camper active and engaged all summer long!

Full-Day | 4-12 years | 9am-3pm Half-Day | 4-5 years | 9am-12:30pm Pee Wee | 2-4 years | 9am-12:30pm

### SPORTS CAMPS

Our Sports Camps are designed for campers of all ages and skill levels. Our hands-on approach is aimed at helping all athletes improve their skills and learn new ones! We focus on sportsmanship, teamwork, competition, and most of all fun! Beauties in Beast Mode | 5-10 years | 9am-3pm Nothing But Nets | 5-10 years | 9am-3pm Stingrays Swim Camp | 6-18 years | 9am-3pm Tennis Camp Full-Day | 5-13 years | 9am-3pm Tennis Camp Half-Day | 5-13 years | 9am-12:30pm

#### **SPECIALTY CAMPS**

Camp Lakeshore offers premium specialty camps for K-4th graders! These full-day camps are designed to be progressive, week-long camps that have a dedicated focus on a featured interest. This allows the campers to fully immerse themselves in the subject of the camp, improve skill sets, and create awesome projects!

- Culinary Creations
- Sticky Slimy Science
- Creative Crafts
- LSFs Got Talent
- Nature Explorer

#### CAMP48 & CAMP13 (Grades 4-8) (Grades 1-3)

LSF's field trip based specialty camp program! We'll travel around the Chicagoland area to seek out the best adventures and highest quality experiences! This is an extended camp program, with camp hours running from 9am-4pm, and bagged lunches are

included daily. Adrenaline

- Horseback Riding
- Survivor Skills
- Future Chefs
- · Best of the Best!